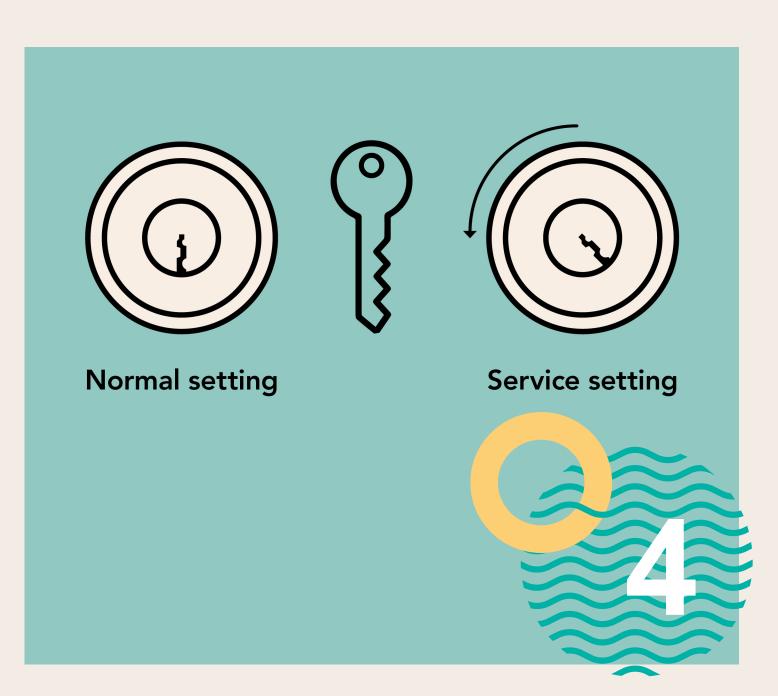

#### Service lock

Some of you will have front doors with a so-called service setting. Use this when you have authorized a craftsman or caretaker to enter your apartment in order to perform maintenance.