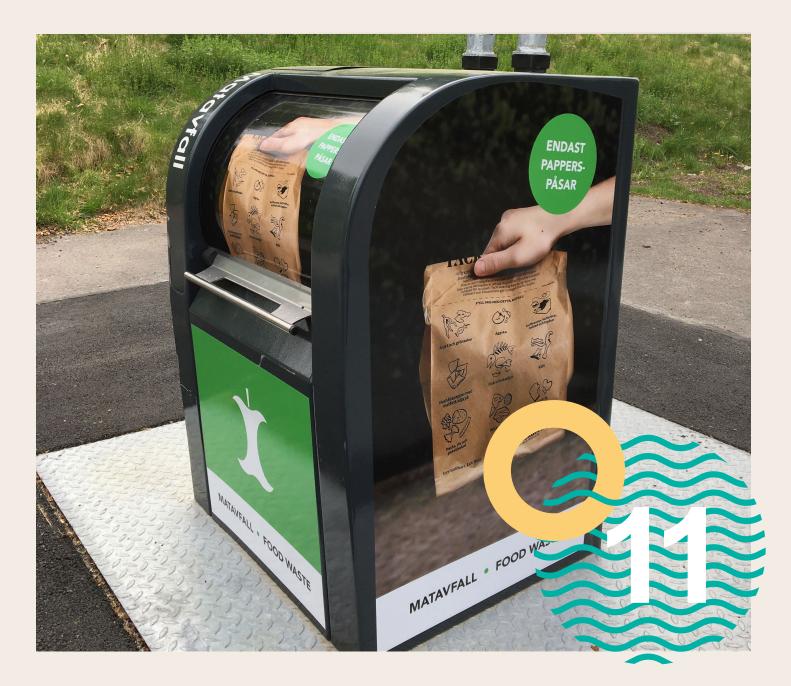

#### Waste

Place food waste in the brown paper bag.

Packaging material, glass and metal are to be sorted and left at the nearest recycling station.